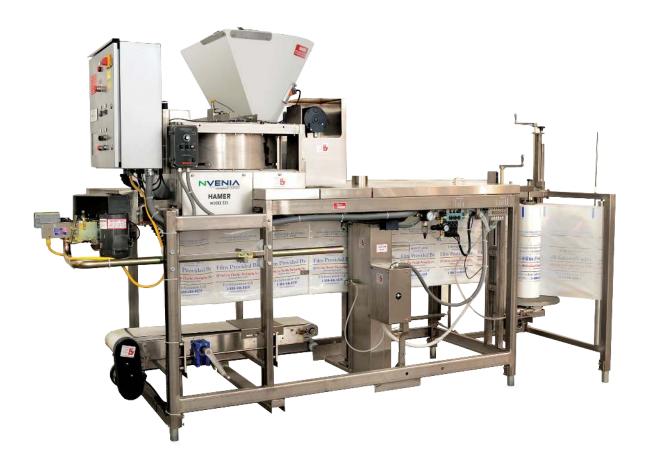

## PACKAGED ICE

**HAMER** 

Model 525

### Model 525 Form, Fill & Seal

The HAMER Brand Model 525 ice bagging machine provides versatility and high speed in fully automated bagging of packaged ice. Run all popular bag sizes from 5 to 25 lbs. on a single machine. This ice bagging machine comes complete with a volumetric filler for high-speed ice dosing.

The HAMER Model 525 features a wire tie bag top closure.