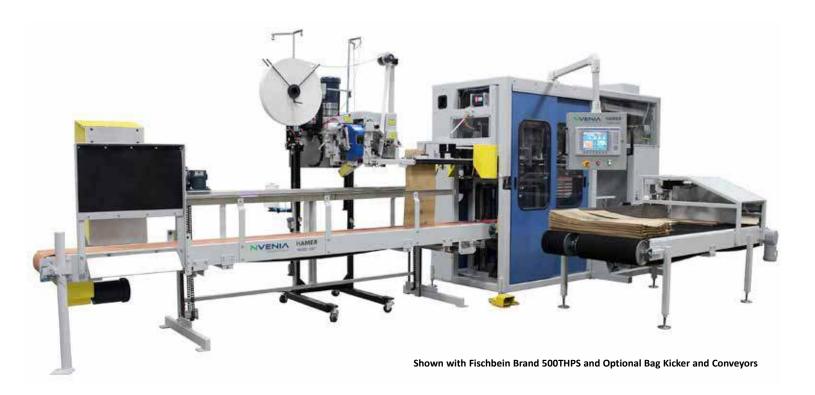

# HAMER BRAND MODEL 3597

## Automated Bagging System

- Fully Integrated, High Speed, High Volume Bag Handling
- Up to 18 Bags Per Minute

When integrated with an electronic net weigh scale, the Model 3597 automatically picks and positions the empty bag on the filler spout, fills the bag with weighed product, and immediately directs the filled bag to the bag closing station.

The Model 3597 is capable of handling flat or gusseted, multi-wall open mouth paper, plastic, poly, and laminated woven polypropylene bags, as well as all forms of pinch bags.

## **OPTIONS**

- Integrated sealing conveyor
- · Enhanced dust controls
- · Extended bag feed conveyor
- · Tagger infeed assembly
- Special anti-corrosion package
- 575 VAC
- · Automated tilt tray adjustments
- Data collection and reporting
- · Network router