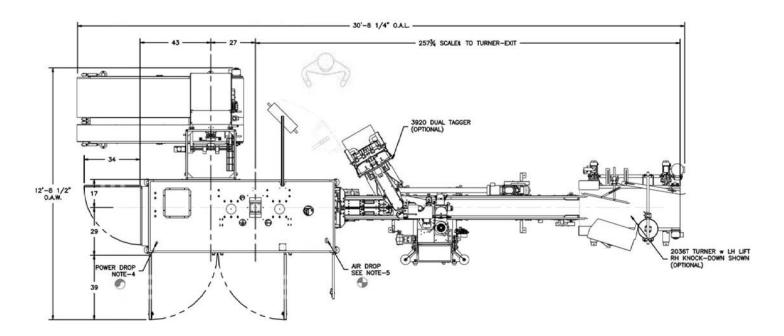

#### **Dimensions:**

• L 66 in (167.4 cm), D 33 in (83.82 cm), H 72 in (182.88 cm)