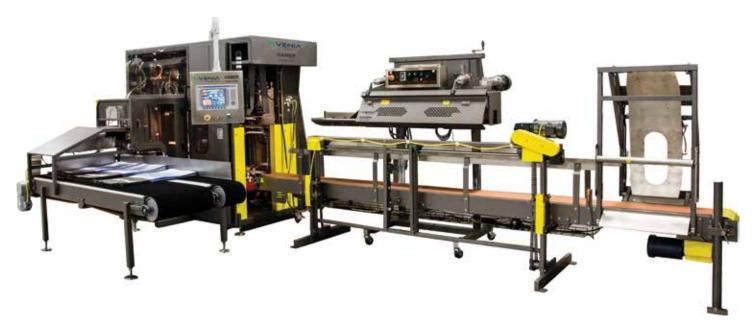

The Model 3560 is capable of handling flat or gusseted, multi-wall open mouth paper, plastic, poly, and laminated woven polypropylene bags, as well as all forms of pinch bags.

Shown with Corrosion Resistant Package, Fischbein Brand PBC 6000 and Optional Conveyors.

## **OPTIONS**

- Integrated sealing conveyor
- · Enhanced dust controls
- Extended bag feed conveyor
- Tagger infeed assembly
- Special anti-corrosion package
- 575 VAC
- Automated tilt tray adjustments
- Data collection and reporting
- Network router