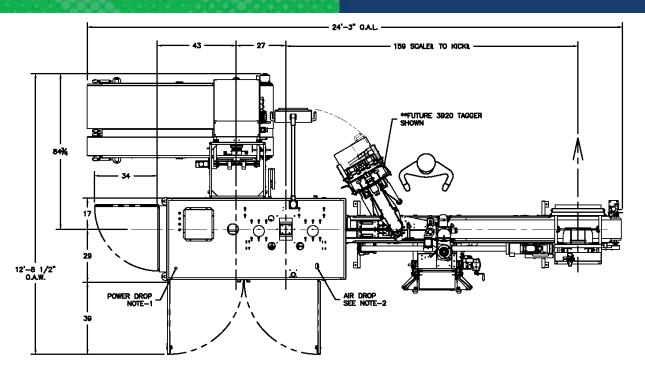

#### **Dimensions:**

• L 66 in (167.4 cm), D 33 in (83.82 cm), H 72 in (182.88 cm)